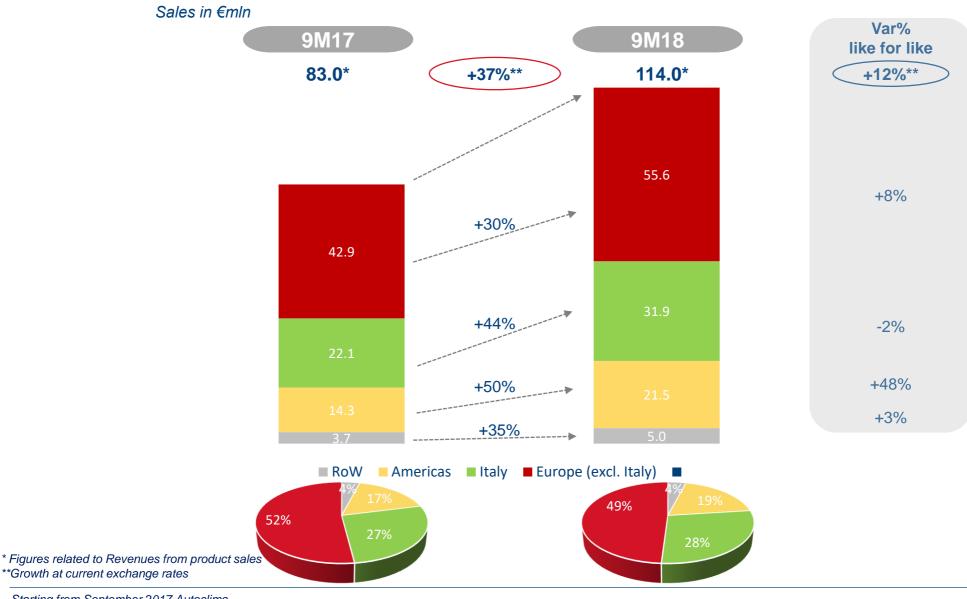

## **Sales - Breakdown by Region**

indel B

Starting from September 2017 Autoclima is fully consolidated

Positive revenue growth trend in all Regions