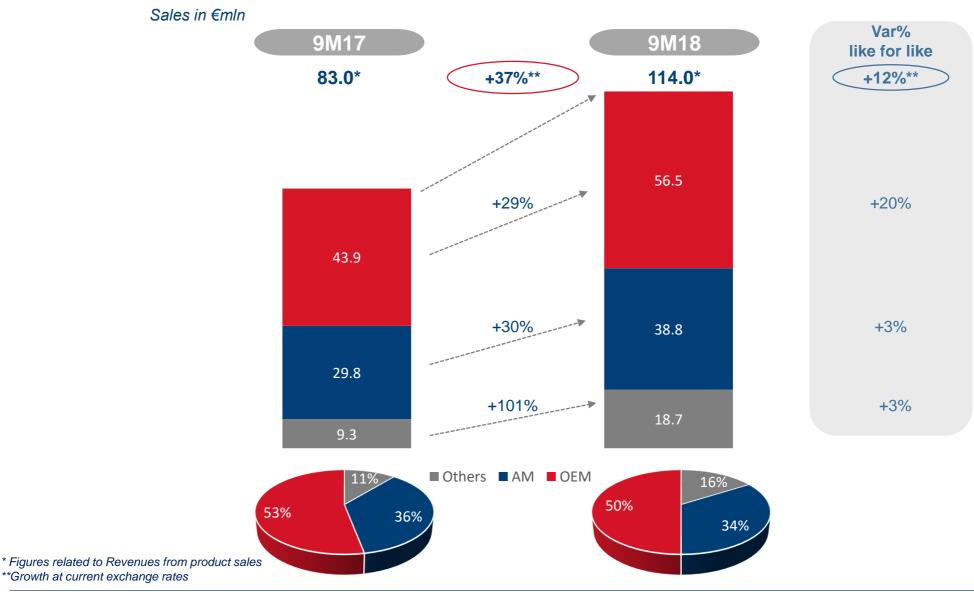

## **Sales - Breakdown by Channel**

Starting from September 2017 Autoclima is fully consolidated

#### All distribution channels registered solid growth