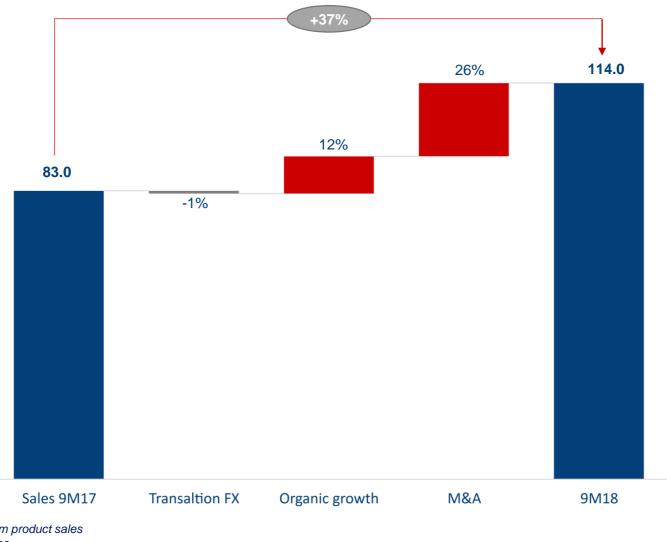

## **Sales Bridge**

#### Sales in €mln

\* Figures related to Revenues from product sales \*\*Growth at current exchange rates

\* Source: IndelB