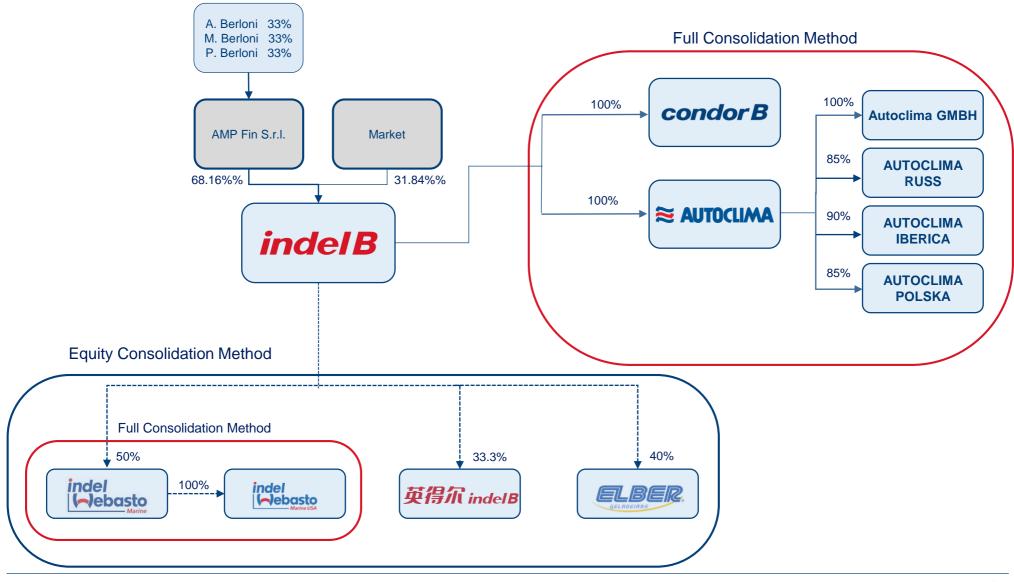

# indelB

# **9M 2018 Consolidated Sales Revenues Presentation** 31 October 2018

## **Group Structure**





## **Sales - Breakdown by Channel**





Starting from September 2017 Autoclima is fully consolidated

#### All distribution channels registered solid growth

## **Sales - Breakdown by Market**

indel B



Starting from September 2017 Autoclima is fully consolidated

#### Strong double-digit growth in almost markets

## **Sales - Breakdown by Region**

indel B



Starting from September 2017 Autoclima is fully consolidated

Positive revenue growth trend in all Regions

## **Sales Bridge**



#### Sales in €mln



\* Figures related to Revenues from product sales \*\*Growth at current exchange rates





\* Source: IndelB

# Disclaimer

This document (the Document), which has been drawn up by Indel B S.p.A. (Indel B), is strictly private and confidential and should not be circulated to th