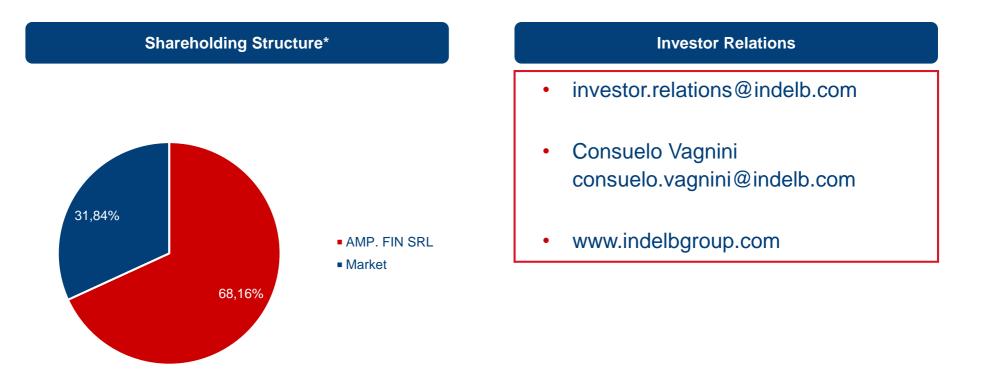

# indelB

# **9M 2018 Consolidated Sales Revenues Presentation** 31 October 2018

## **Group Structure**





## **Sales - Breakdown by Channel**





Starting from September 2017 Autoclima is fully consolidated

#### All distribution channels registered solid growth

## **Sales - Breakdown by Market**

indel B



Starting from September 2017 Autoclima is fully consolidated

#### Strong double-digit growth in almost markets

## **Sales - Breakdown by Region**

indel B



Starting from September 2017 Autoclima is fully consolidated

Positive revenue growth trend in all Regions

## **Sales Bridge**



#### Sales in €mln



\* Figures related to Revenues from product sales \*\*Growth at current exchange rates





\* Source: IndelB

# Disclaimer

This document (the Document), which has been drawn up by Indel B S.p.A. (Indel B), is strictly private and confidential and should not be circulated to third parties without the prior written consent of Indel B. The Document is furnished for information purposes only without any claims to being exhaustive. Indel B accepts no responsibility for the correctness, accuracy and/or completeness of the information contained herein.

The Document was prepared exclusively in order to present 9M18 Consolidated Sales Revenues Presentation. Neither the Document nor any of its contents may be used for any other purpose without the prior written consent of Indel B.

This Document in no way constitutes a proposal to execute a contract, a solicitation/public offer, advic