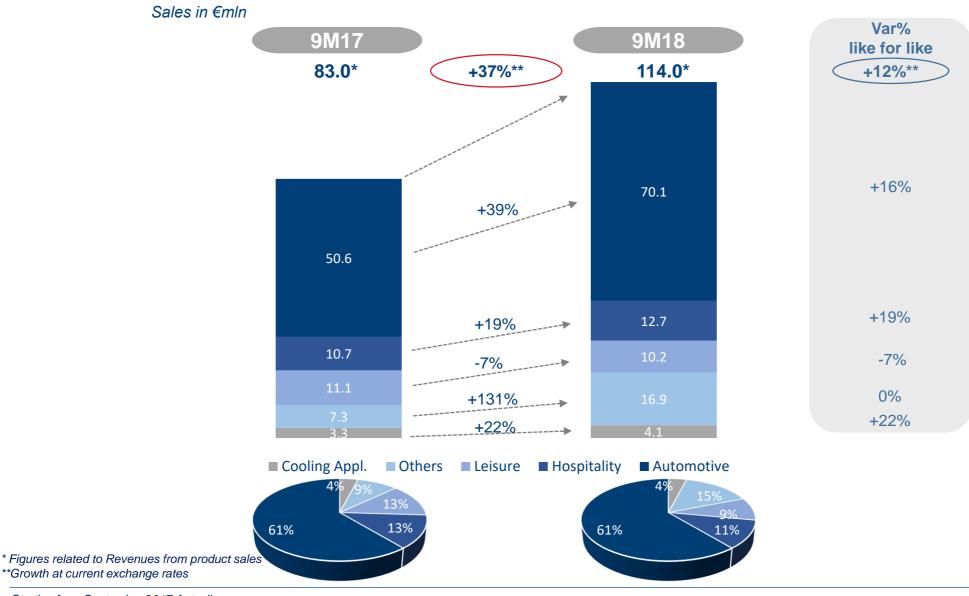

## **Sales - Breakdown by Market**

indel B

Starting from September 2017 Autoclima is fully consolidated

#### Strong double-digit growth in almost markets